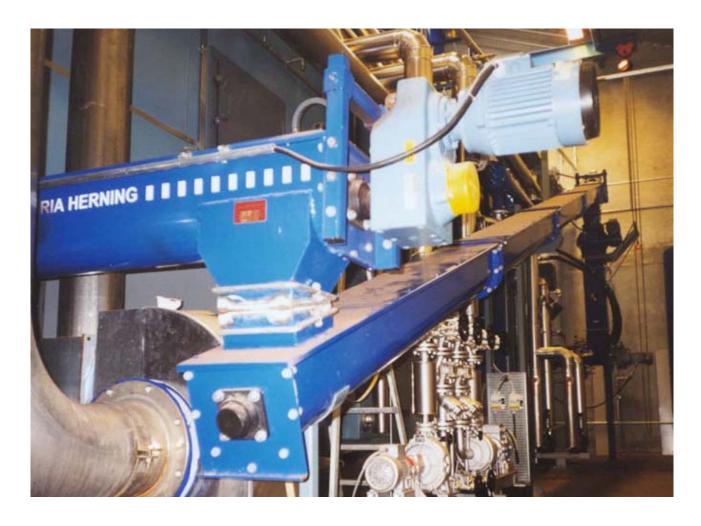

## **Conveying equipment**

Type of project: Conveying of dried sludge
Scope of supply: 2 pcs. SU 200 screw conveyors

Capacity: 0-128 kg/h

Client: BioCon, Denmark

## Remark:

The company BioCon in Denmark needed a conveying system for inclined transportation of dried sludge. The solution was the delivery of 2 SU screw conveyors with a Ø200mm trough.

The SU series are designed for horizontal or slightly inclined conveying of free flowing bulk products. As standard, the modular constructed screw conveyors are

supplied with bolted dust-proof top cover which enables easy access for inspection and service.

As standard, the trough conveyor is available in length up to 25 metre consisting of trough sections in 2 metre length and flights in 4-6 metre lengths.