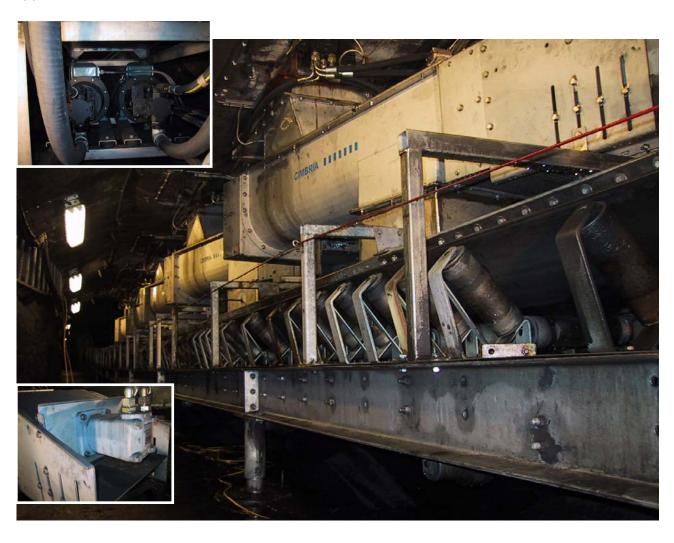

## Remarks

The Norwegen company, Titania A/S, needed a conveying system for transporting powdered ilmenit. The solution was 5 Cimbria Contec SUH 350 hydraulic driven screw conveyors and 5 pcs. hydraulic operating silo slide valves.

The SUH screw conveyers are heavy duty construction conveyors especially designed for conveying bulk material such as cement, lime, minerals or other

products with abrasive characteristics. Besides being manufactured in hard wearing steel such as Hardox plate, the conveyors are supplied with adjustable packing boxes and stand off bearings in the drive and tail end.

As the external environment of the conveying equipment is very aggressive, all metal parts are supplied in AISI 316L, just as all operation is hydraulic i.e. there are no electrical installations.