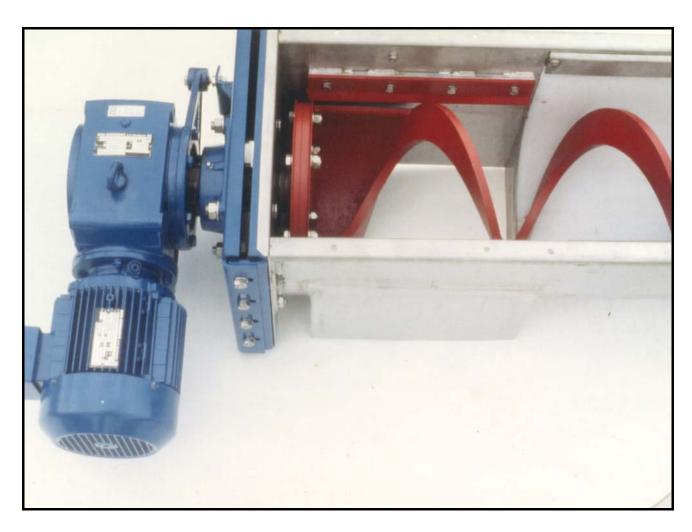

The SAU conveyor is distinguished by being equipped with a shaft free flight making it appropriate for conveying viscous products such as sludge or other difficult to

handle products. As standard, the trough is supplied with a special nylon lining to improve wear and self cleaning characteristics.

Both screw spiral and wear coating are easy changeable. The wear coating is delivered in PE, HD or PUR replaceable. The photo shows a construction with knife for cutting of material that winds around the screw spiral.